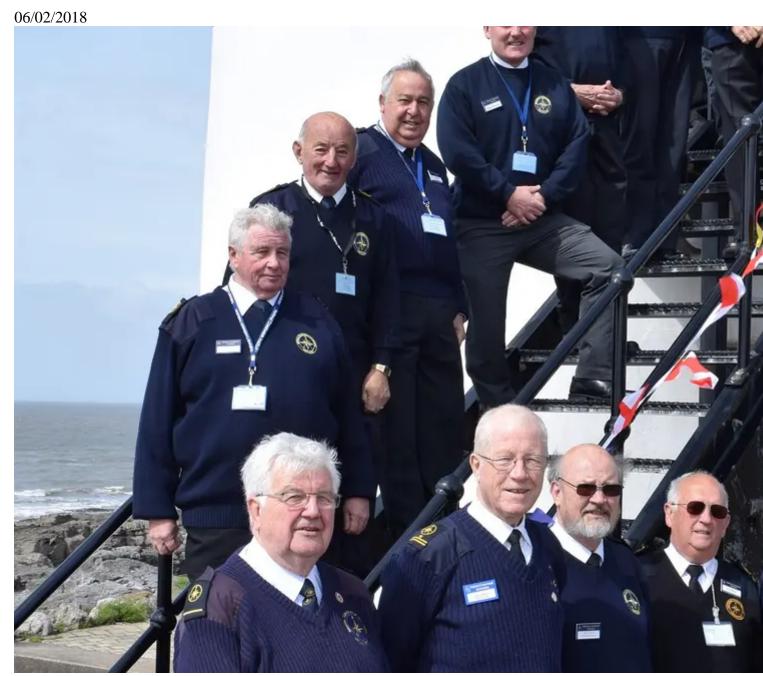

# Porthcawl's Old Pilot's Lookout Tower hits search and rescue milestone

Gwirfoddolwyr Hen D?r Gwylio Porthcawl

Thanks to National Lottery players, Porthcawl's Old Pilot's Lookout Tower has been given a new lease of life.

The lively beach, fishing scene and high tidal ranges at the popular Welsh tourist destination Porthcawl provide a challenging set of circumstances for emergency and rescue teams.

However, thanks to National Lottery players, Porthcawl's Old Pilot's Lookout Tower has been given a new lease of life. With a team of dedicated volunteers taking their place in the Pilot's Lookout, sailors, fishermen and swimmers can now rest assured that there's a watchful eye protecting the shore.

Completely restored, following a National Lottery grant, the Tower has new windows, doors and roofing whilst the external staircase has also been replaced. Inside it is equipped with the latest onshore and offshore technology, designed to monitor the coastline and ensure the safety of its users.

### **Supporters celebrating**

The Lookout Tower's supporters now have another reason for celebrating, as it has recently been announced that it is to be given Declared Facility Status (DFS).

This means it will officially become one of the Search and Rescue organisations registered at the Coast Rescue Coordination Centre at Milford Haven.