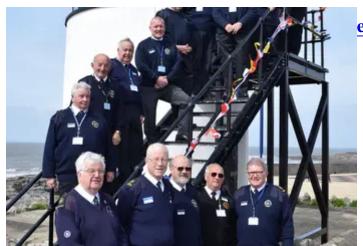

# Porthcawl's Old Pilot's Lookout Tower hits search and rescue milestone

Gwirfoddolwyr Hen D?r Gwylio Porthcawl

Thanks to National Lottery players, Porthcawl's Old Pilot's Lookout Tower has been given a new lease of life.

The lively beach, fishing scene and high tidal ranges at the popular Welsh tourist destination Porthcawl provide a challenging set of circumstances for emergency and rescue teams.

However, thanks to National Lottery players, Porthcawl's Old Pilot's Lookout Tower has been given a new lease of life. With a team of dedicated volunteers taking their place in the Pilot's Lookout, sailors, fishermen and swimmers can now rest assured that there's a watchful eye protecting the shore.

Completely restored, following a National Lottery grant, the Tower has new windows, doors and roofing whilst the external staircase has also been replaced. Inside it is equipped with the latest onshore and offshore technology, designed to monitor the coastline and ensure the safety of its users.

### **Supporters celebrating**

The Lookout Tower's supporters now have another reason for celebrating, as it has recently been announced that it is to be given Declared Facility Status (DFS).

This means it will officially become one of the Search and Rescue organisations registered at the Coast Rescue Coordination Centre at Milford Haven.